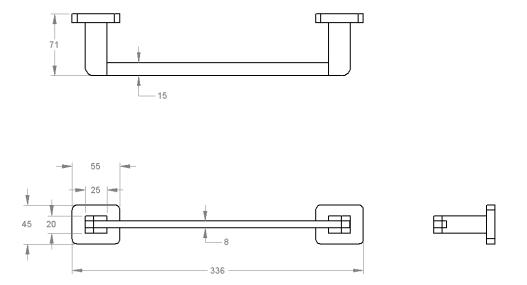

| Model # | Description         | Finish      | Weight (lb) | WxHxD (mm)    | WxHxD (Inches)      | Metal Type |
|---------|---------------------|-------------|-------------|---------------|---------------------|------------|
| V64133  | Spark 12" Towel Bar | Chrome      | 1.276       | 336 x 45 x 71 | 13.25 x 1.75 x 2.75 | Brass      |
| V64135  | Spark 12" Towel Bar | Matte Black | 1.276       | 336 x 45 x 71 | 13.25 x 1.75 x 2.75 | Brass      |