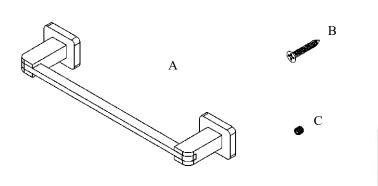

## Volkano Spark 12" Towel Bar Installation Guide Code: V64133, V64135

| Parts Included | QTY |
|----------------|-----|
| A - Towel Bar  | 1   |
| B - Screw      | 4   |
| C - Set Screw  | 2   |
| D - Allen Key  | 1   |
| E - Bracket    | 2   |